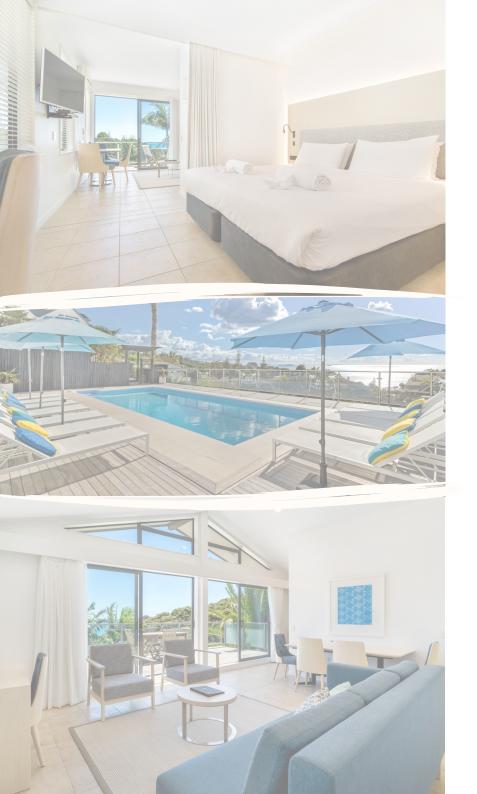

## **Accommodation / Facilities**

The Waiheke Island Resort is the largest accommodation provider on the Island, with freshly renovated rooms. Set in a tranquil hillside located above Palm beach, where guests can enjoy ocean views all year round!

Waiheke Island Resort offers a range of accommodation options should any of your quests wish to stay with us.

Our unique onsite facilities include a spectacular panoramic swimming pool deck, spa pools & Waiheke's only miniature golf course - all of which enjoy spectacular sea views from our hilltop location above Palm Beach

## One Bedroom Studio Apartment

Our spacious 55sgm One-Bedroom Studio Apartments provide everything you need for a relaxing getaway. Accommodating ideally two guests per apartment includes a king double (or 2 king singles) & features a private balcony adjoining the living area.

## Panoramic swimming pool

With a deepest point of 2.4 metres, our 85'000 litre swimming pool sits hillside, overlooking beautiful Palm Beach, Mawhitipana Bay & the wider Hauraki Gulf.

## **Short Stay Room**

Our Short Stay Rooms are a great option if you're needing just a bed & bathroom for a night or two. Accommodating up to two guests each the Short Stay Room includes a king double (or 2 king singles) & features ocean views from spacious shared balcony.

## Heated spa pool

Able to accommodate up to 6 adults, our heated Sundance spa pool sits on our pool deck taking advantage of the remarkable Hauraki sea-views.

#### Two Bedroom Villa

Perfect for that family or group getaway, our 95sgm Two-Bedroom Villas are spacious & modern with everything that you may require for your holiday.

Accommodating up to four guests, the living area of each villa opens out onto an impressive private deck with spectacular views of Palm Beach, Mawhitipana Bay & the greater Hauraki.

#### Resort Mini Golf

Situated above our main courtyard at the top of the Waiheke Island Resort is our very own miniature golf course Waiheke's only 18 hole miniature golf course!

Fully licensed with its own Bar & BBQ entertainment area, Resort Mini-Golf is an ideal activity for the day after.